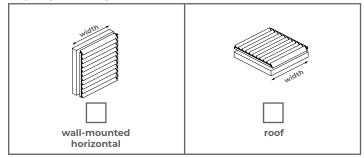

### 2. Specify how the system is to be installed

The SUNBREAKER 210 system can be installed in a niche 3or on a substructure. NO BRACKETS FOR FAÇADE MOUNTING!!!