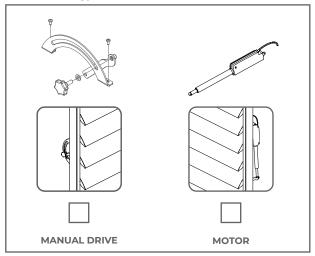

# ORDER FORM SUNBREAKER 210 ROTARY HORIZONTAL

| Refers to order no: |   |
|---------------------|---|
|                     |   |
|                     |   |
|                     | J |

| 1. Select the type of blade and plu |     |
|-------------------------------------|-----|
|                                     | ni. |



<sup>\*</sup>does not cover the entire surface of the blade

### 2. Specify how the system is to be installed



The SUNBREAKER 210 system can be installed in a niche 3or on a substructure. NO BRACKETS FOR FAÇADE MOUNTING!!!

### 3. Select drive type



# 4. On which blade is to be mounted the lever for the drive, counting from the bottom



## 4. Colour select

|                                 |         | BE       | IGE      |          | Wi       | HITE     |          | DARK     | GRE      | Y        |          |          | ANT    | HRA       | CITS     |          |          |          | BL       | ACK      |          | BLACK    | E        | BRO\     | WNE     | S        | OTHER<br>COLOUR<br>RAL |
|---------------------------------|---------|----------|----------|----------|----------|----------|----------|----------|----------|----------|----------|----------|--------|-----------|----------|----------|----------|----------|----------|----------|----------|----------|----------|----------|---------|----------|------------------------|