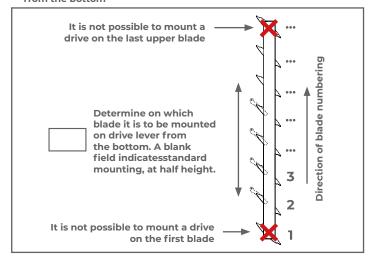

# 4. On which blade is to be mounted the lever for the drive, counting from the bottom