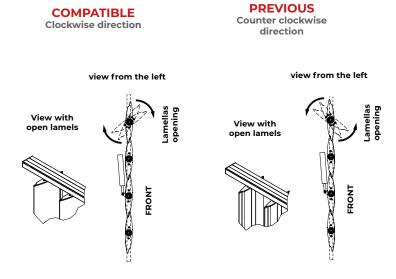

The above drawing should be interpreted as a front projection of the system.

Mounting of the SUNBREAKER 210 system can be carried out in a niche or on a substructure.

NO FACADE MOUNTING BRACKETS!!!

There is a choice of lamellas that open clockwise or counterclockwise, thus determining the side in which the lamellas open.

8. Specify the dimensions, number and side of the drive and the direction of opening of the lamellas.

| QI | UANTITY<br>[szt.] | WIDTH<br>[mm] | HEIGHT<br>[mm] | DIRECTIONS OF OPENING THE BLADES CLOCKWISE / COUNTECLOCKWISE | DRIVE<br>MANUAL/MOTOR | DRIVE LEVER<br>CONNECTION<br>BLADE NUMBER |
|----|-------------------|---------------|----------------|--------------------------------------------------------------|-----------------------|-------------------------------------------|
| 1  |                   |               |                |                                                              |                       |                                           |
| 2  |                   |               |                |                                                              |                       |                                           |
| 3  |                   |               |                |                                                              |                       |                                           |
| 4  |                   |               |                |                                                              |                       |                                           |
| 5  |                   |               |                |                                                              |                       |                                           |
| 6  |                   |               |                |                                                              |                       |                                           |
| 7  |                   |               |                |                                                              |                       |                                           |