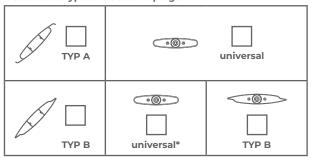

# ORDER FORM SUNBREAKER 210 ROTARY HORIZONTAL

| Refers to order no: |   |
|---------------------|---|
|                     |   |
|                     |   |
|                     | J |

| 1. Select the type of blade and plu |     |
|-------------------------------------|-----|
|                                     | ni. |



<sup>\*</sup>does not cover the entire surface of the blade

### 2. Specify how the system is to be installed



The SUNBREAKER 210 system can be installed in a niche 3or on a substructure. NO BRACKETS FOR FAÇADE MOUNTING!!!

### 3. Select drive type



# 4. On which blade is to be mounted the lever for the drive, counting from the bottom



## 4. Colour select

|                                 |         | BE       | IGE      |          | Wi       | HITE     |          | DARK     | GRE      | Y        |          |          | ANT    | HRA       | CITS     |          |          |          | BL       | ACK      |          | BLACK    | E        | BRO\     | WNE     | S        | OTHER<br>COLOUR<br>RAL |
|---------------------------------|---------|----------|----------|----------|----------|